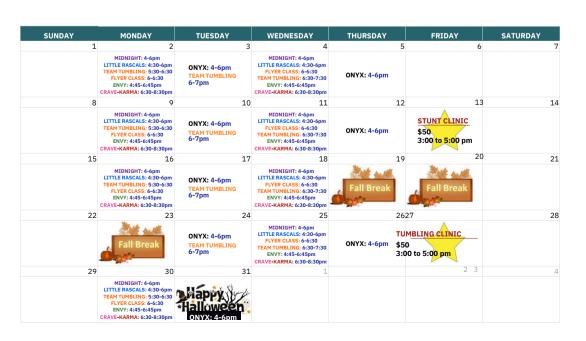

# OCTOBER IMPORTANT INFORMATION

# **BIRTHDAYS:**

BEXLEY KNOWLES

# STUNT CLINIC:

• OCTOBER 13TH 3:00-5:00 PM, \$50

## **TUMBLING CLINIC:**

• OCTOBER 27TH 3:00-5:00 PM, \$50

## **FALL BREAK:**

- GYM WILL BE CLOSED FOR FALL BREAK
- OCTOBER 19TH-22ND

# **October**

2023

| September   |    |       |   | November    |          |     |
|-------------|----|-------|---|-------------|----------|-----|
| S M T W     | Т  | FS    |   | S M T W     | T F S    |     |
|             |    | 1 2   |   | 1           | 2 3 4    |     |
| 3 4 5 6     | 7  | 8 9   |   | 5 6 7 8     | 9 1 0 1  | . 1 |
| 10 11 12 13 | 14 | 1 5 1 | 6 | 12 13 14 15 | 16 1 7 1 | . 8 |
| 17 18 19 20 | 21 | 2 2 2 | 3 | 19 20 21 22 | 23 2 4 2 | 5   |
| 24 25 26 27 | 28 | 2 9 3 | 0 | 26 27 28 29 | 30       |     |

| SUNDAY | MONDAY                                                                                                                                          | TUESDAY                               | WEDNESDAY                                                                                                                                       | THURSDAY    | FRIDAY                                     | SATURDAY |
|--------|-------------------------------------------------------------------------------------------------------------------------------------------------|---------------------------------------|-------------------------------------------------------------------------------------------------------------------------------------------------|-------------|--------------------------------------------|----------|
| 1      | 2                                                                                                                                               | 3                                     | 4                                                                                                                                               |             | 5                                          | 6        |
|        | MIDNIGHT: 4-6pm<br>LITTLE RASCALS: 4:30-6pm<br>TEAM TUMBLING: 5:30-6:30<br>FLYER CLASS: 6-6:30<br>ENVY: 4:45-6:45pm<br>CRAVE-KARMA: 6:30-8:30pm | ONYX: 4-6pm<br>TEAM TUMBLING<br>6-7pm | MIDNIGHT: 4-6pm<br>LITTLE RASCALS: 4:30-6pm<br>FLYER CLASS: 6-6:30<br>TEAM TUMBLING: 6:30-7:30<br>ENVY: 4:45-6:45pm<br>CRAVE-KARMA: 6:30-8:30pm | ONYX: 4-6pm |                                            |          |
| 8      | 9                                                                                                                                               | 10                                    | 11                                                                                                                                              |             | 12                                         | 13 1     |
|        | MIDNIGHT: 4-6pm<br>LITTLE RASCALS: 4:30-6pm<br>TEAM TUMBLING: 5:30-6:30<br>FLYER CLASS: 6-6:30<br>ENVY: 4:45-6:45pm<br>CRAVE-KARMA: 6:30-8:30pm | ONYX: 4-6pm<br>TEAM TUMBLING<br>6-7pm | MIDNIGHT: 4-6pm<br>LITTLE RASCALS: 4:30-6pm<br>FLYER CLASS: 6-6:30<br>TEAM TUMBLING: 6:30-7:30<br>ENVY: 4:45-6:45pm<br>CRAVE-KARMA: 6:30-8:30pm | ONYX: 4-6pm | \$50<br>3:00 to 5:00 pm                    |          |
| 15     | 16                                                                                                                                              | 17                                    | 18                                                                                                                                              |             | 19                                         | 20 2     |
|        | MIDNIGHT: 4-6pm<br>LITTLE RASCALS: 4:30-6pm<br>TEAM TUMBLING: 5:30-6:30<br>FLYER CLASS: 6-6:30<br>ENVY: 4:45-6:45pm<br>CRAVE-KARMA: 6:30-8:30pm | ONYX: 4-6pm<br>TEAM TUMBLING<br>6-7pm | MIDNIGHT: 4-6pm<br>LITTLE RASCALS: 4:30-6pm<br>FLYER CLASS: 6-6:30<br>TEAM TUMBLING: 6:30-7:30<br>ENVY: 4:45-6:45pm<br>CRAVE-KARMA: 6:30-8:30pm | Fall Break  | Fall Break                                 |          |
| 22     | 23                                                                                                                                              | 24                                    | 25                                                                                                                                              |             | 2627                                       | 2        |
|        | Fall Break                                                                                                                                      | ONYX: 4-6pm TEAM TUMBLING 6-7pm       | MIDNIGHT: 4-6pm<br>LITTLE RASCALS: 4:30-6pm<br>FLYER CLASS: 6-6:30<br>TEAM TUMBLING: 6:30-7:30<br>ENVY: 4:45-6:45pm<br>CRAVE-KARMA: 6:30-8:30pm | ONYX: 4-6pm | TUMBLING CLINIC<br>\$50<br>3:00 to 5:00 pm | -        |
| 29     | 30                                                                                                                                              | 31                                    | 1                                                                                                                                               |             | 2 3                                        | 3        |
|        | MIDNIGHT: 4-6pm<br>LITTLE RASCALS: 4:30-6pm<br>TEAM TUMBLING: 5:30-6:30<br>FLYER CLASS: 6-6:30<br>ENVY: 4:45-6:45pm<br>CRAVE-KARMA: 6:30-8:30pm | Halloween                             |                                                                                                                                                 |             |                                            |          |